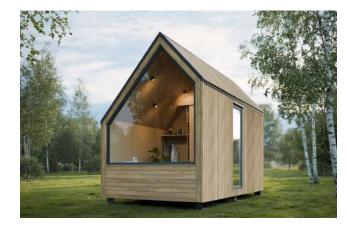

# LE NID CAMPAIGN BEDROOM

An innovation that reflects our absolute commitment to quality design, environmental responsibility and well-being. Measuring 9.88 m², it sleeps up to 2 people.

# **LE NID**

LE NID takes us back to basics, with a perfect blend of luxury and ecology. With a new take on compact living, it provides an exceptional experience, combining modern aesthetics with intelligent functionality.

| LENGTH | 4,53 m |
|--------|--------|
| WIDTH  | 2,54 m |
| HEIGHT | 3,54 m |
|        |        |

| INTERIOR | 9,82 m²  |
|----------|----------|
| EXTERIOR | 11,46 m² |