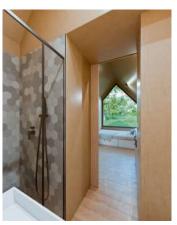

## IN DETAIL

- ◆ Treated pine cladding, choice of colours
- ◆ PVC joinery, double glazing
- ◆ Treated pine roof
- ◆ 40x60 KVH timber frame
- ◆ Rock wool insulation
- Waterproofing with rain screen and vapour barrier
- Full electrical and hydraulic installations
- ◆ Fully-fitted shower room
- ◆ Delivery in 2 / 3 months
- ◆ 4 person option

# LE NID LUXURY BEDROOM, SHOWERROOM, KITCHEN

An innovation that reflects our absolute commitment to quality design, environmental responsibility and well-being. Measuring 9.88 m², it sleeps up to 2 people.