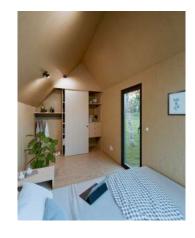

# LE NID CAMPAIGN BEDROOM

An innovation that reflects our absolute commitment to quality design, environmental responsibility and well-being. Measuring 9.88 m², it sleeps up to 2 people.

# **LE NID**

LE NID takes us back to basics, with a perfect blend of luxury and ecology. With a new take on compact living, it provides an exceptional experience, combining modern aesthetics with intelligent functionality.

## IN DETAIL

- ◆ Treated pine cladding, choice of colours
- ◆ PVC joinery, double glazing
- ◆ Treated pine roof
- ◆ 40x60 KVH timber frame
- ◆ Rock wool insulation
- Waterproofing with rainscreen and vapour barrier
- ◆ Electrical installations
- ◆ Delivery in 2 / 3 months
- ◆ 4-person option