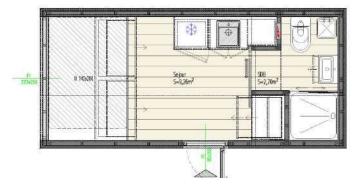

| LENGTH   | 5,53 m               |
|----------|----------------------|
| WIDTH    | 2,54 m               |
| HEIGHT   | 3,54 m               |
|          |                      |
| INTERIOR | 11,96 m <sup>2</sup> |

13,99 m<sup>2</sup>

## IN DETAIL

- ◆ Treated pine cladding, choice of colours
- ◆ PVC joinery, double glazing
- ◆ Treated pine roof
- ◆ 40x60 KVH timber frame
- ◆ Rock wool insulation
- Waterproofing with rain screen and vapour barrier
- Full electrical and hydraulic installations
- Fully-fitted shower room and kitchen
- ◆ Delivery in 2 / 3 months
- ◆ 4 person option