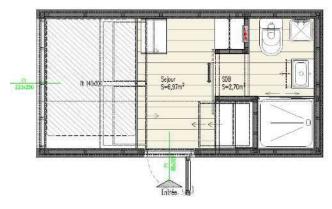

| LENGTH   | 4,53 m              |
|----------|---------------------|
| WIDTH    | 2,54 m              |
| HEIGHT   | 3,54 m              |
|          |                     |
| INTERIOR | 9,82 m <sup>2</sup> |

11,46 m<sup>2</sup>

| LENGTH   | 5,53 m               |
|----------|----------------------|
| WIDTH    | 2,54 m               |
| HEIGHT   | 3,54 m               |
|          |                      |
| INTERIOR | 11,96 m <sup>2</sup> |

13,99 m<sup>2</sup>