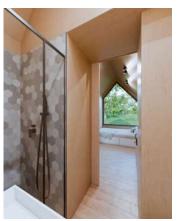

# LE NID CONFORT BEDROOM, SHOWERROOM

An innovation that reflects our absolute commitment to quality design, environmental responsibility and well-being. Measuring 9.88 m², it sleeps up to 2 people.

## IN DETAIL

- ◆ Treated pine cladding, choice of colours
- ◆ PVC joinery, double glazing
- ◆ Treated pine roof
- ◆ 40x60 KVH timber frame
- ◆ Rock wool insulation
- Waterproofing with rain screen and vapour barrier
- Full electrical and hydraulic installations
- ◆ Fully-fitted shower room
- ◆ Delivery in 2 / 3 months
- ◆ 4 person option