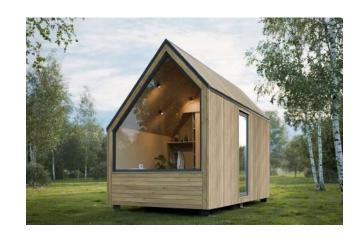

# LE NID LUXURY BEDROOM, SHOWERROOM, KITCHEN

An innovation that reflects our absolute commitment to quality design, environmental responsibility and well-being. Measuring 9.88 m², it sleeps up to 2 people.

# **LE NID**

LE NID takes us back to basics, with a perfect blend of luxury and ecology. With a new take on compact living, it provides an exceptional experience, combining modern aesthetics with intelligent functionality.

# LE NID

LE NID takes us back to basics, with a perfect blend of luxury and ecology. With a new take on compact living, it provides an exceptional experience, combining modern aesthetics with intelligent functionality.