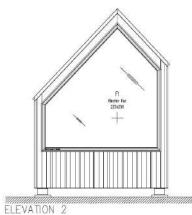

| LENGTH | 4,53 m |
|--------|--------|
| WIDTH  | 2,54 m |
| HEIGHT | 3,54 m |
|        |        |

| INTERIOR | 9,82 m²  |
|----------|----------|
| EXTERIOR | 11,46 m² |

| LENGTH   | 4,53 m              |
|----------|---------------------|
| WIDTH    | 2,54 m              |
| HEIGHT   | 3,54 m              |
|          |                     |
| INTERIOR | 9,82 m <sup>2</sup> |

| LENGTH   | 5,53 m               |
|----------|----------------------|
| WIDTH    | 2,54 m               |
| HEIGHT   | 3,54 m               |
|          |                      |
| INTERIOR | 11,96 m <sup>2</sup> |