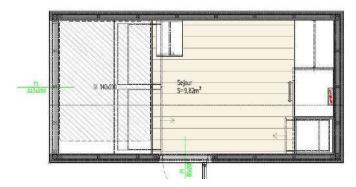

| LENGTH | 4,53 m |
|--------|--------|
| WIDTH  | 2,54 m |
| HEIGHT | 3,54 m |
|        |        |

| INTERIOR | 9,82 m²  |
|----------|----------|
| EXTERIOR | 11,46 m² |

| LENGTH   | 4,53 m              |
|----------|---------------------|
| WIDTH    | 2,54 m              |
| HEIGHT   | 3,54 m              |
|          |                     |
| INTERIOR | 9,82 m <sup>2</sup> |

11,46 m<sup>2</sup>